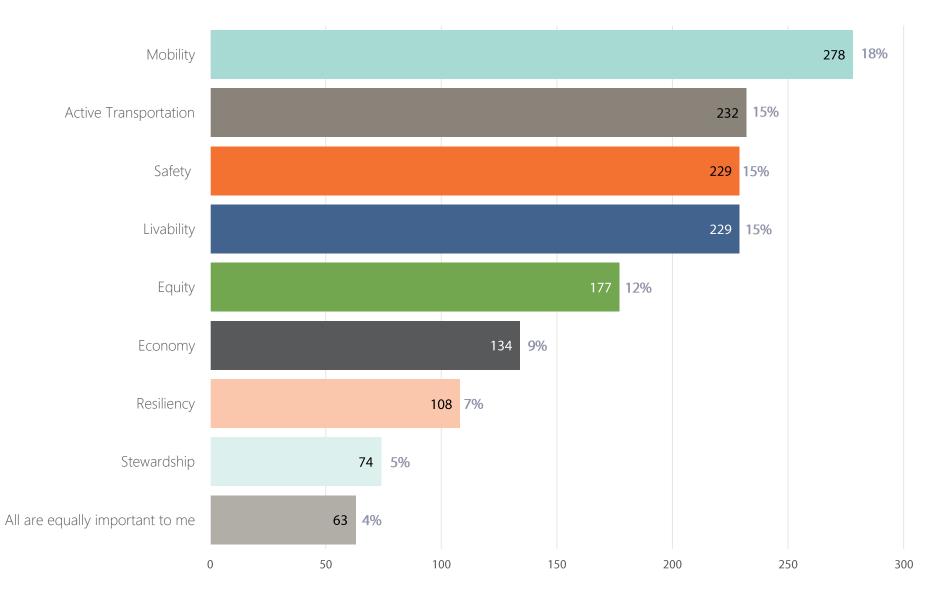

#### What goals do you believe Move Illinois should prioritize? Goals of respondents with income of \$50,000 to \$75,000