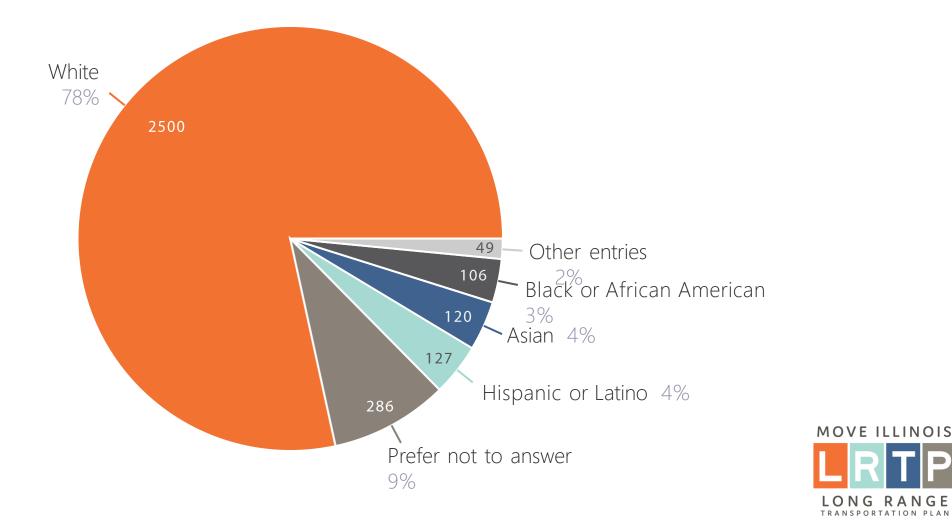

#### What format(s) do you prefer to engage with projects in your area? (Check all that apply) – 6,358 responses, 168 empty





### DEMOGRAPHIC



#### How would you describe the area where you live? (Check one) – 3,099 responses, 91 empty





### Survey Participants by Zip Code





### Survey Participants by District

#### Survey Responses Per 10,000 People

- District 1 2.21 responses
- District 2 2.08 responses
- District 3 **1.25** responses
- District 4 **1.46** responses
- District 5 **3.04** responses
- District 6 **4.01** responses
- District 7 **1.20** responses
- District 8 **1.58** responses
- District 9 2.09 responses





#### Choose your age group. (Check one) – 3,101 responses, 89 empty





#### What is your race? (Check any that apply) – 3,188 responses, 123 empty



#### What is your highest level of education achieved? (Check one) – 3,056 responses, 134 empty





#### What is your annual household income? (Check one) – 3,078 responses, 112 empty





#### How do you describe yourself? (Check one) – 3,087 responses, 103 empty