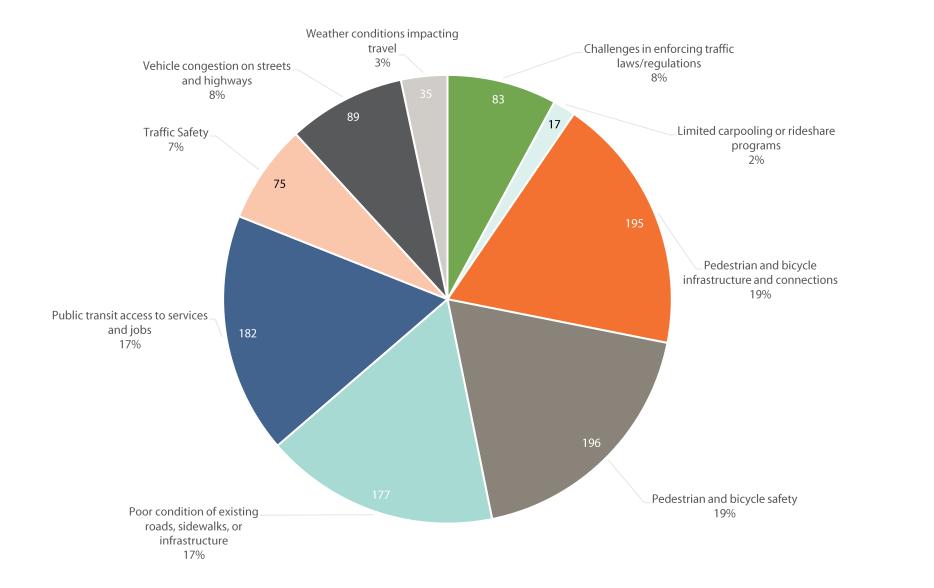

## What are the biggest transportation issues in your community? (Select three) – 8,274 responses, 44 empty