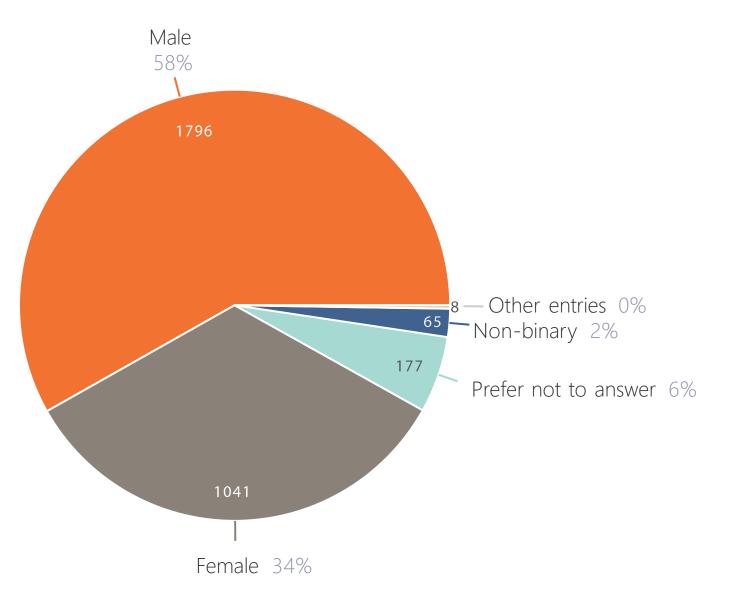

ants by Zip Code





### Survey Participants by District

#### Survey Responses Per 10,000 People

- District 1 2.21 responses
- District 2 2.08 responses
- District 3 **1.25** responses
- District 4 **1.46** responses
- District 5 **3.04** responses
- District 6 **4.01** responses
- District 7 **1.20** responses
- District 8 **1.58** responses
- District 9 2.09 responses





#### Choose your age group. (Check one) – 3,101 responses, 89 empty





#### What is your race? (Check any that apply) – 3,188 responses, 123 empty



#### What is your highest level of education achieved? (Check one) – 3,056 responses, 134 empty





#### What is your annual household income? (Check one) – 3,078 responses, 112 empty





#### How do you describe yourself? (Check one) – 3,087 responses, 103 empty