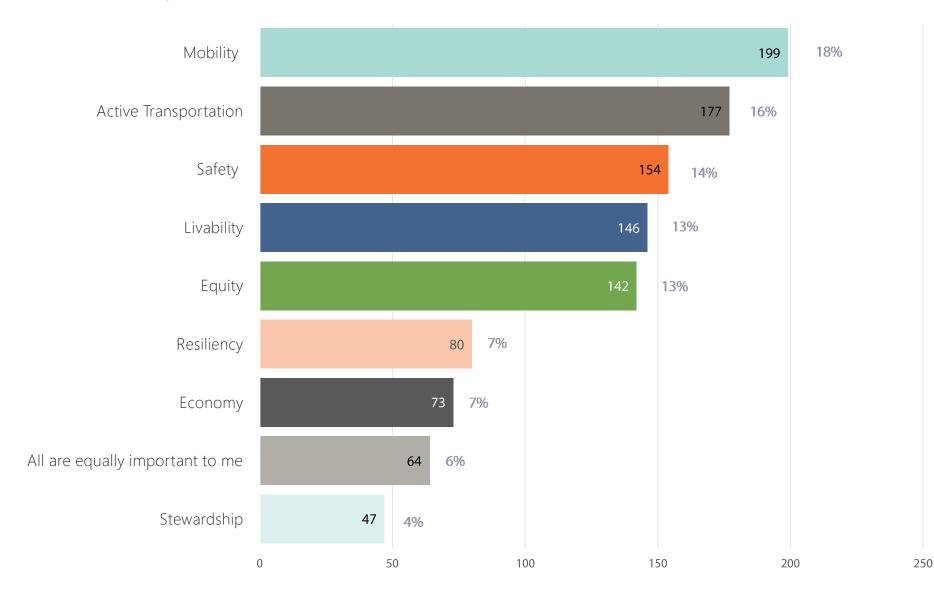

#### What goals do you believe Move Illinois should prioritize? Goals of respondents with income of less than \$50,000

MOVE ILLINOIS