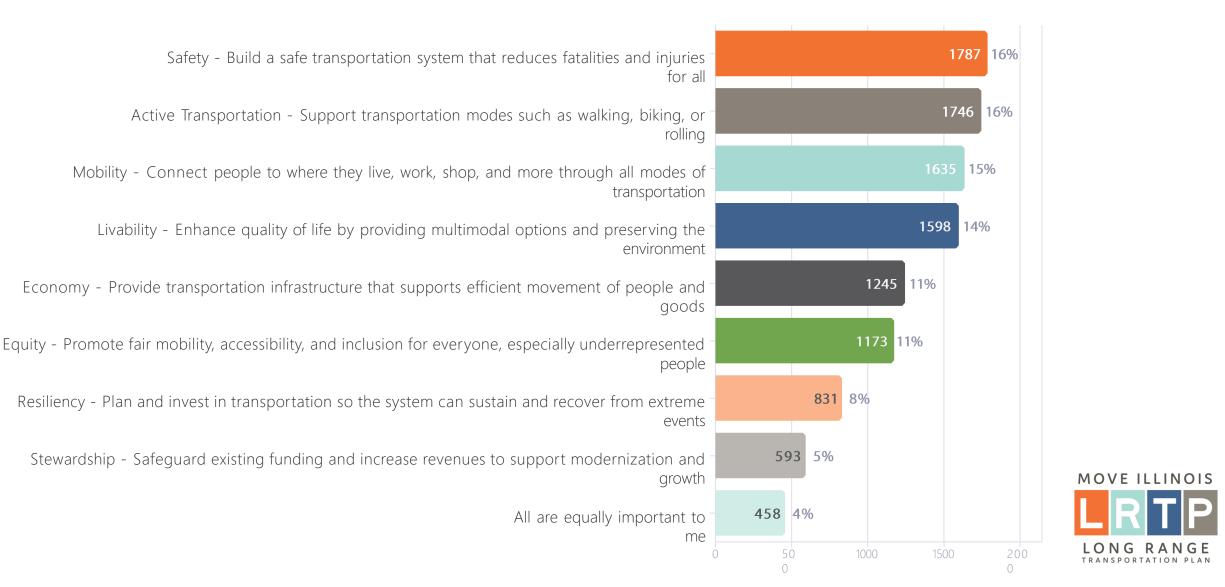

#### What goals do you believe Move Illinois should prioritize? (Select up to five) – 11,066 responses, 50 empty