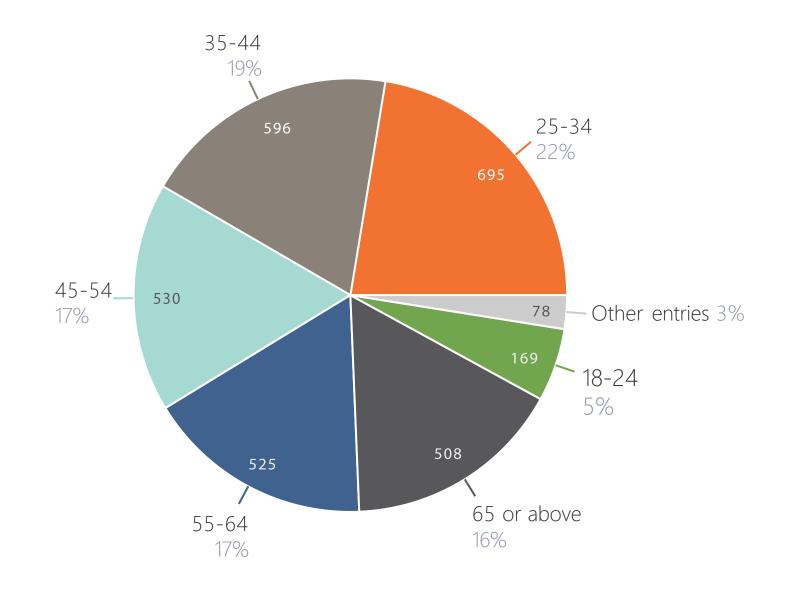

to hear about IDOT projects? (Check all that apply) – 8,335 responses, 93 empty





#### What format(s) do you prefer to engage with projects in your area? (Check all that apply) – 6,358 responses, 168 empty





### DEMOGRAPHIC



#### How would you describe the area where you live? (Check one) – 3,099 responses, 91 empty





### Survey Participants by Zip Code





### Survey Participants by District

#### Survey Responses Per 10,000 People

- District 1 2.21 responses
- District 2 2.08 responses
- District 3 **1.25** responses
- District 4 **1.46** responses
- District 5 **3.04** responses
- District 6 **4.01** responses
- District 7 **1.20** responses
- District 8 **1.58** responses
- District 9 2.09 responses





#### Choose your age group. (Check one) – 3,101 responses, 89 empty





#### What is your race? (Check any that apply) – 3,188 responses, 123 empty



#### What is your highest level of education achieved? (Check one) – 3,056 responses, 134 empty





#### What is your annual household income? (Check one) – 3,078 responses, 112 empty





#### How do you describe yourself? (Check one) – 3,087 responses, 103 empty