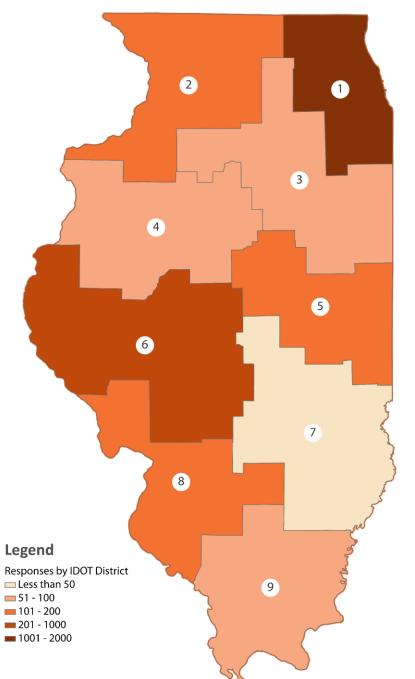

### Survey Participants by District

#### Survey Responses Per 10,000 People

- District 1 2.21 responses
- District 2 2.08 responses
- District 3 **1.25** responses
- District 4 **1.46** responses
- District 5 **3.04** responses
- District 6 **4.01** responses
- District 7 **1.20** responses
- District 8 **1.58** responses
- District 9 2.09 responses