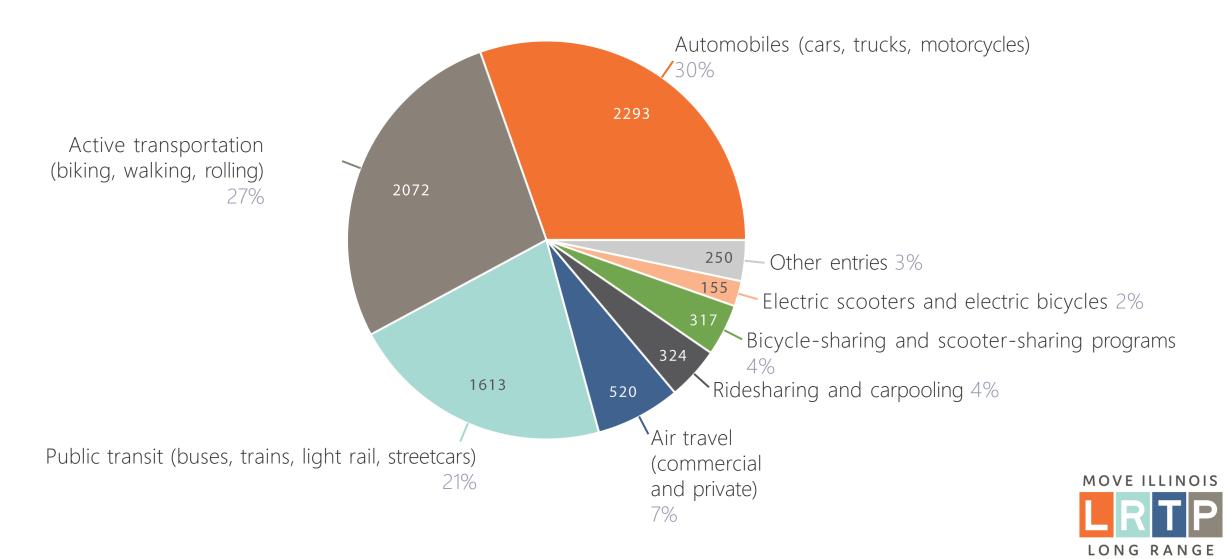

## What are the biggest transportation issues in your community? (Select three) – 8,274 responses, 44 empty