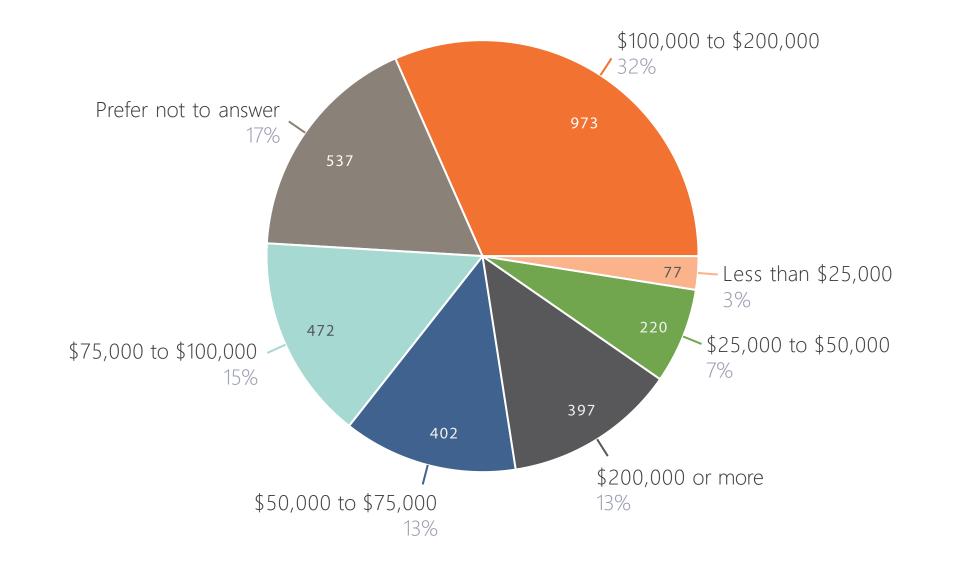

#### What is your annual household income? (Check one) – 3,078 responses, 112 empty