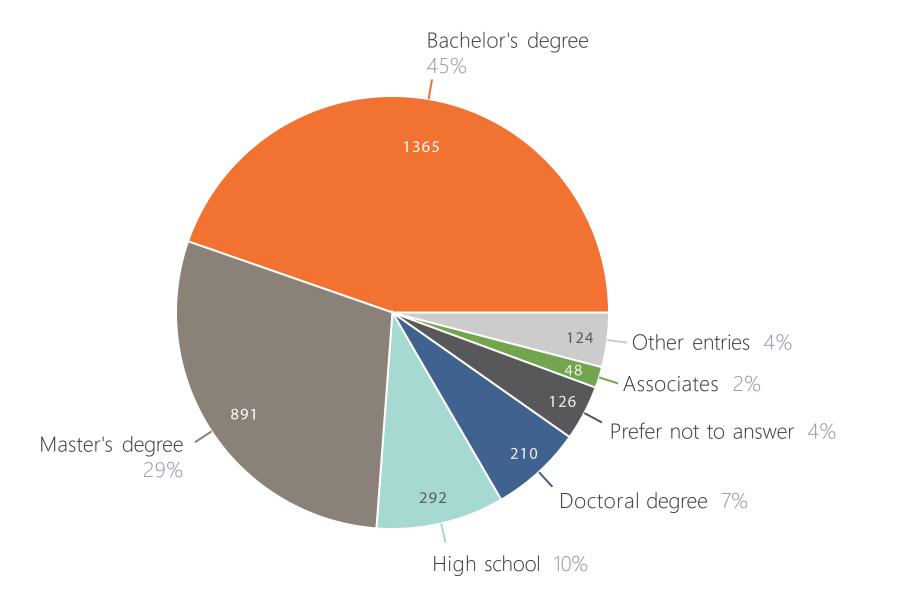

#### What is your highest level of education achieved? (Check one) – 3,056 responses, 134 empty