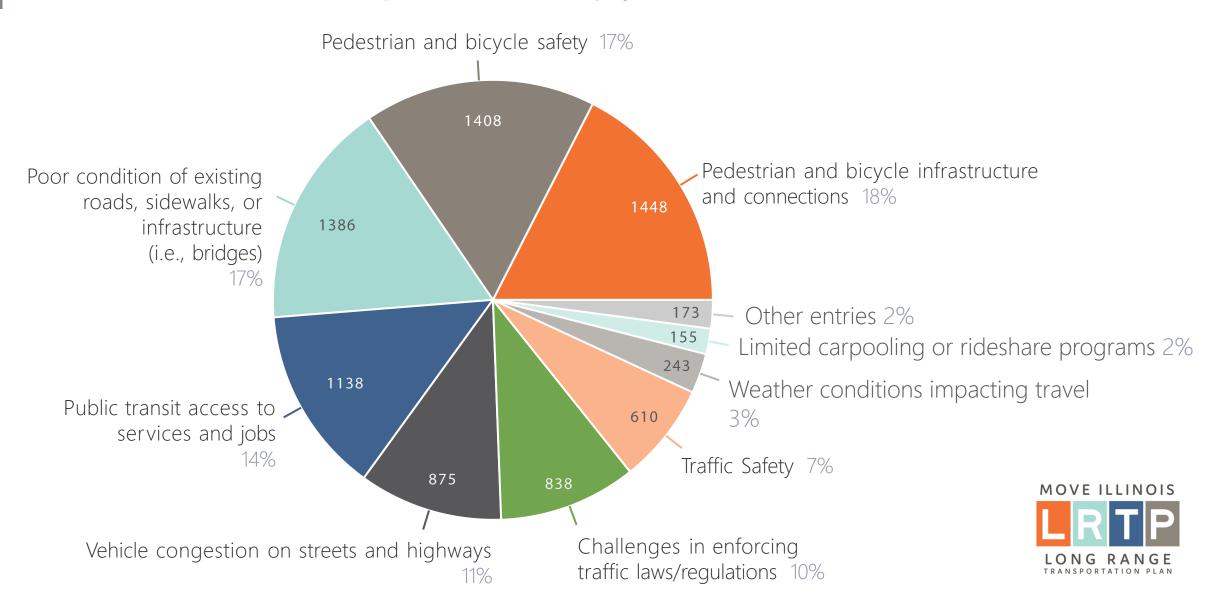

#### What are the biggest transportation issues in your community? Issues of respondents with income of less than \$50,000