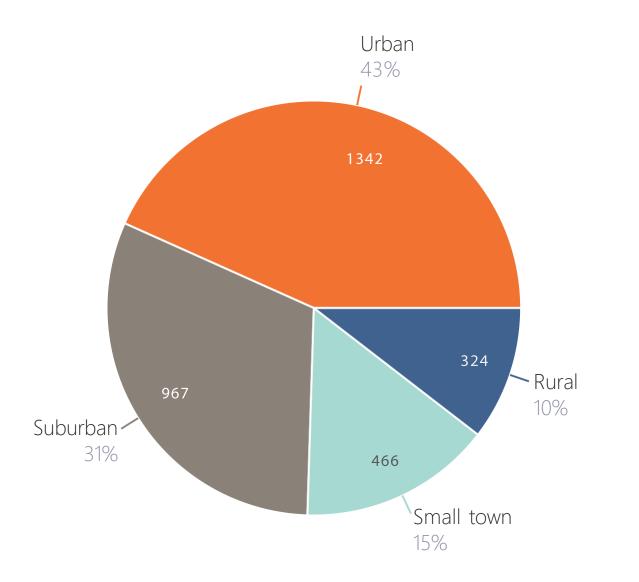

#### How would you describe the area where you live? (Check one) – 3,099 responses, 91 empty