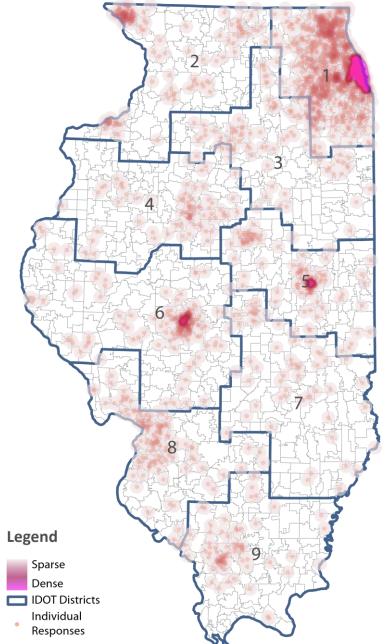

ree) – 8,274 responses, 44 empty



#### What are the biggest transportation issues in your community? Issues of respondents with income of less than \$50,000



## What are the biggest transportation issues in your community? Issues of respondents with income of \$50,000 to \$75,000





### Survey Results – Comment Categorization

**Open-Ended Question Results** 





### PUBLIC ENGAGEMENT



#### What format(s) do you prefer to hear about IDOT projects? (Check all that apply) – 8,335 responses, 93 empty





#### What format(s) do you prefer to engage with projects in your area? (Check all that apply) – 6,358 responses, 168 empty





### DEMOGRAPHIC



#### How would you describe the area where you live? (Check one) – 3,099 responses, 91 empty





### Survey Participants by Zip Code





### Survey Participants by District

#### Survey Responses Per 10,000 People

- District 1 2.21 responses
- District 2 2.08 responses
- District 3 **1.25** responses
- District 4 **1.46** responses
- District 5 **3.04** responses
- District 6 **4.01** responses
- District 7 **1.20** responses
- District 8 **1.58** responses
- District 9 2.09 responses





#### Choose your age group. (Check one) – 3,101 responses, 89 empty





#### What is your race? (Check any that apply) – 3,188 responses, 123 empty



#### What is your highest level of education achieved? (Check one) – 3,056 responses, 134 empty





#### What is your annual household income? (Check one) – 3,078 responses, 112 empty





#### How do you describe yourself? (Check one) – 3,087 responses, 103 empty