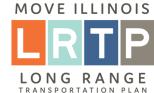

#### What modes of transportation do you use most often? (Select three) – 7,544 responses, 36 empty