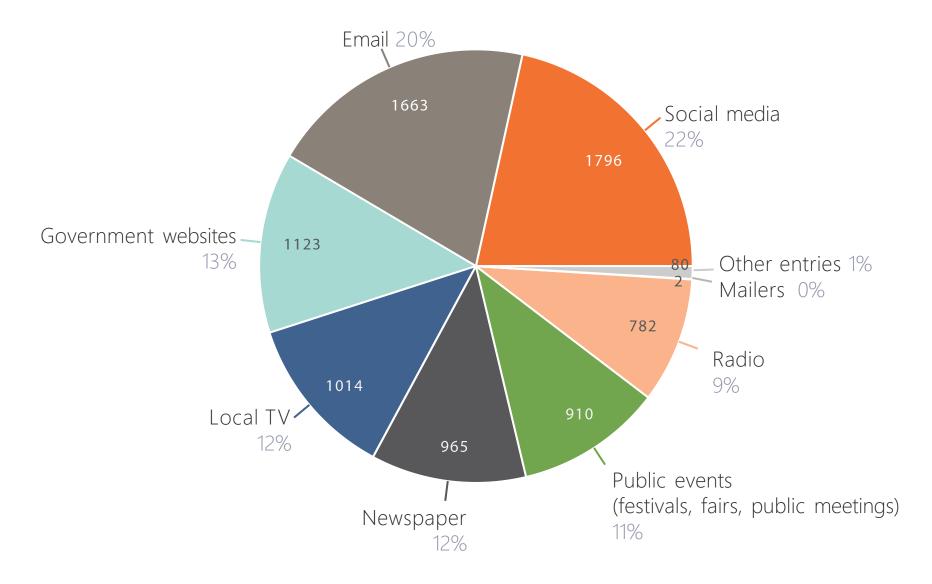

#### What format(s) do you prefer to engage with projects in your area? (Check all that apply) – 6,358 responses, 168 empty